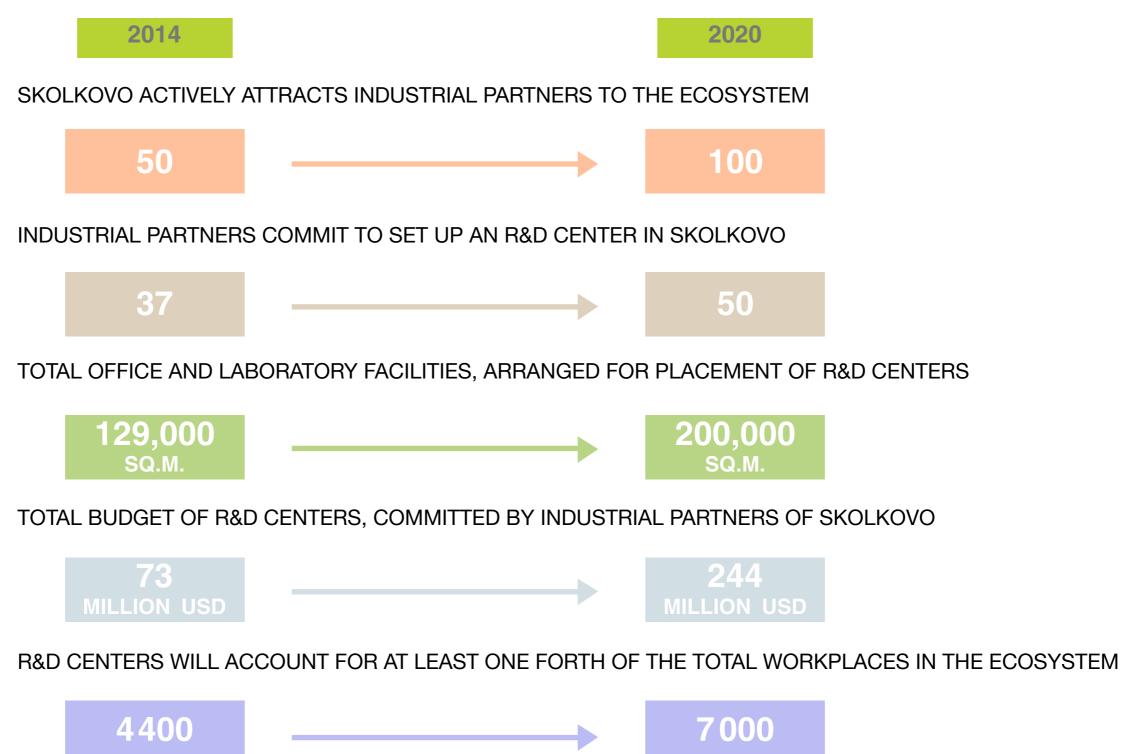

## SKOLTECH IS A CORE OF THE SKOLKOVO ECOSYSTEM

- RESEARCH: 6 OUT OF 15 CENTERS OF RESEARCH, INNOVATION AND EDUCATION (CREI) HAVE STARTED THEIR OPERATIONS. 4 CENTERS ARE GOING TO START OPERATIONS BY THE END OF 2014.
- INDUSTRY: 5 CONSORTIA OF RESEARCH INSTITUTIONS AND INDUSTRIAL PARTNERS LAUNCHED, 50% CREI RECEIVE FINANCING FROM THE INDUSTRY

## FOREIGN PARTNERS OF CREI

Texas University at Austin

Texas A&M University

## **CENTER FOR ENERGY SYSTEMS**

## INDUSTRIAL PARTNERS

- System Operator
- Rosseti
- Federal Grid Company
- RAO UES (power production)
- En+ (power production)

### **RUSSIAN PARTNER UNIVERSITIES:**

- Novosibirsk State University
- Tomsk Polytechnic University
- Melentiev Energy Systems Institute, Siberian Branch, RAS

## FOREIGN PARTNER UNIVERSITIES:

- Boston University (USA)