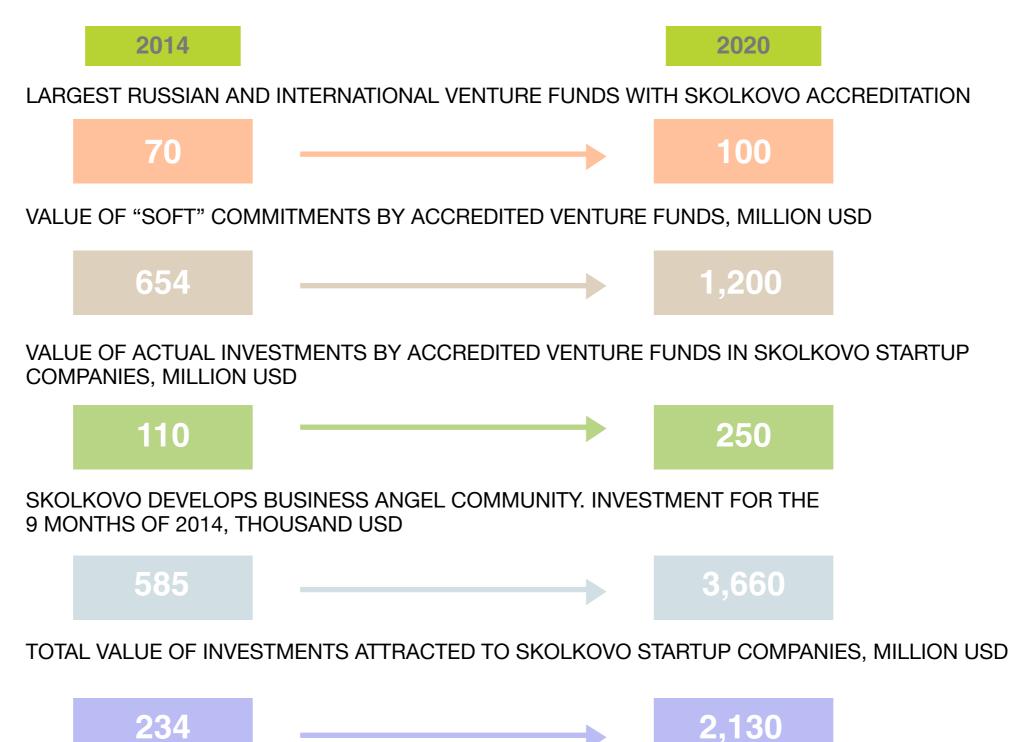

ORING PROGRAM: 3.5 STEPS TO SUCCESS



### CHOOSE A START-UP

Like each other

CHOOSE A MENTOR

## SOFT LANDING IN SKOLKOVO



### SOFT LANDING IN SKOLKOVO. A SPECIAL PROGRAM SUPPORTING FOREIGN INNOVATION COMPANIES IN ENTERING RUSSIAN AND INTERNATIONAL MARKETS USING SKOLKOVO'S RUSSIAN AND INTERNATIONAL PARTNER NETWORK.

## PROJECT APPLICATION

COMPANY CREATION



## **PROJECT APPLICATION (1 MONTH)**

- get the green light
- apply online
- get the participant status

## COMPANY CREATION (1 MONTH)

- know-how
- prepare documents
- open company and bank account

### **BUSINESS INCUBATION (6 MONTHS)**

- grant for 75% of initial budget
- free seats in co-working
- strategy, IP, HR, PR support and more...

**BUSINESS INCUBATION** 





## SKOLKOVO INVESTMENT COMMUNITY

### **VENTURE FUNDS**







## 2,130



## SKOLKOVO INVESTMENT COMMUNITY

### **BUSINESS ANGELS**

## BUSINESS ANGELS. PROVIDE FINANCIAL AND MENTORING SUPPORT TO INNOVATION PROJECTS AT THE INITIAL STAGE OF DEVELOPMENT

- The Skolkovo Business Angels Club (SBAC) is the biggest business angels community in Russia with over 180 members
- In 2013 2014 SBAC held 14 meetings, 80 Skolkovo startups were presented to investors. Events organized by SBAC were attended by 140 investors
- During the first half of 2014 Investment Service of Skolkovo Foundation reviewed 154 Skolkovo startup companies within selection and development process of SBAC
- 3 deals were signed within SBAC framework to invest in iBuildApp company, transactions amounted to USD 100,000, 100,000 and 400,000.







## INDUSTRIAL PARTNERS OF SKOLKOVO

INDU