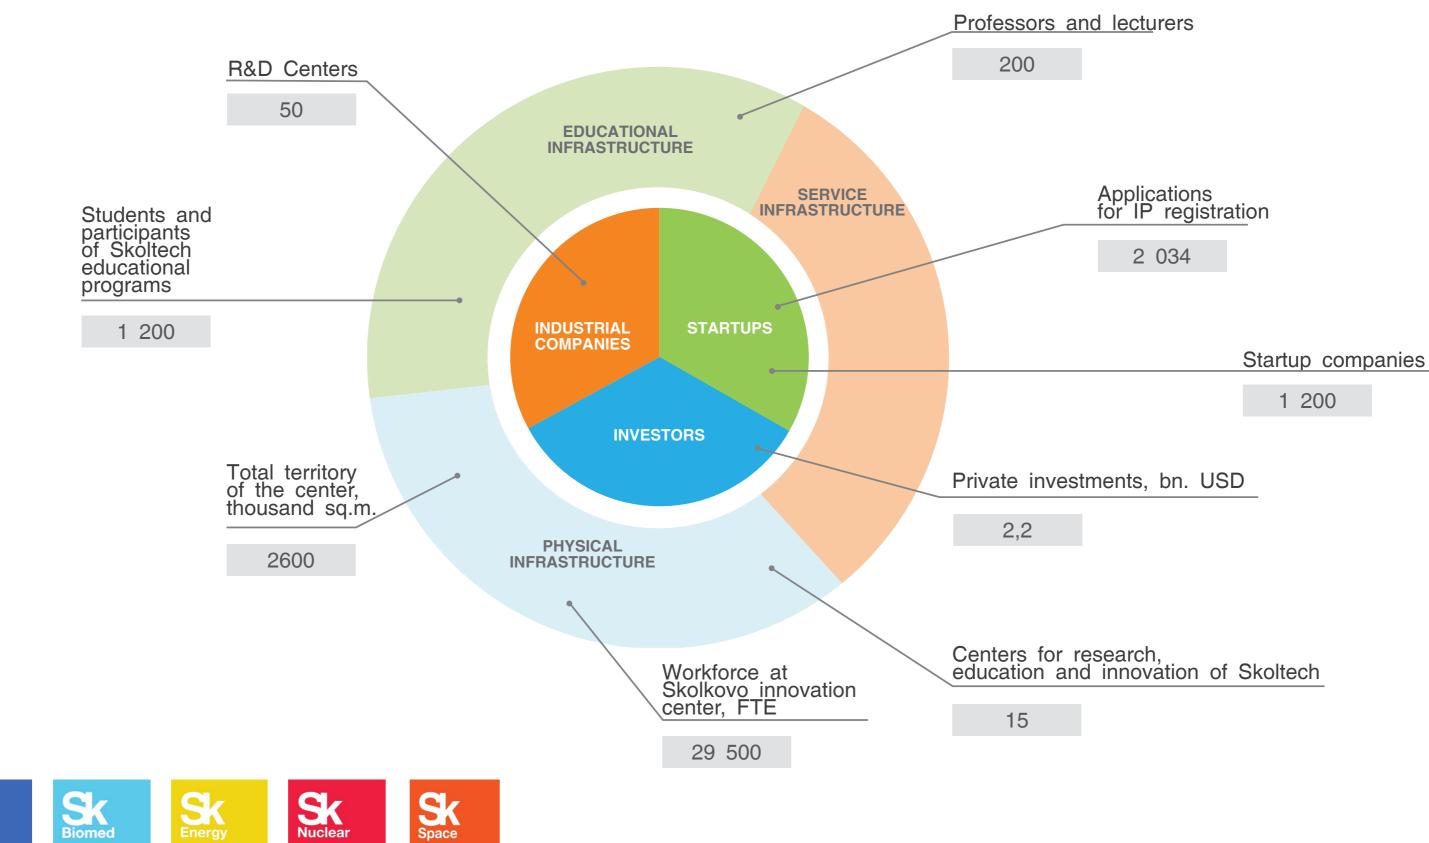

## SKOLKOVO INNOVATION ECOSYSTEM

## SKOLTECH IS A CORE OF THE SKOLKOVO ECOSYSTEM

- RESEARCH: 6 OUT OF 15 CENTERS OF RESEARCH, INNOVATION AND EDUCATION (CREI) HAVE STARTED THEIR OPERATIONS. 4 CENTERS ARE GOING TO START OPERATIONS BY THE END OF 2014.
- INDUSTRY: 5 CONSORTIA OF RESEARCH INSTITUTIONS AND INDUSTRIAL PARTNERS LAUNCHED, 50% CREI RECEIVE FINANCING FROM THE INDUSTRY

## SKOLKOVO INNOVATION CENTER IS A TERRITORY OF INNOVATIONS

**TERRITORY OF 386 HECTARES** TOTAL SQUARE OF FACILITIES 2.6 MILLION SQUARE METERS TOTAL WORKPLACES **29,500**, RESIDENTS (INCLUDING FAMILY MEMBERS) 19,500