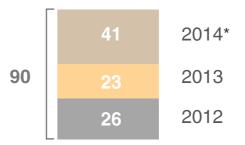

## PATENT PRACTICE

- PATENTING IN RUSSIA AND ABROAD
- PATENTING OF IT SOLUTIONS
- PATENT SEARCH
- PATENT LANDSCAPING AND DEVELOPMENT OF IP PROTECTION STRATEGY

TOTAL VALUE OF TRANSACTIONS SUPPORTED BY SKOLKOVO IP CENTER USD 37 MILLION

## NUMBER OF INTERNATIONAL IP APPLICATIONS SUBMITTED THROUGH SKOLKOVO IP CENTER

\*As of 30/09/14 including forecast till end of the year