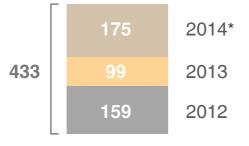

### TOTAL NUMBER OF IP APPLICATIONS SUBMITTED BY SKOLKOVO STARTUP COMPANIES FOR 2010 - SEPT. 2014 IS 1,309. 33% OF IP APPLICATIONS ARE SUBMITTED UNDER SKOLKOVO **IP CENTER SUPPORT**

### NUMBER OF IP APPLICATIONS SUBMITTED THROUGH SKOLKOVO IP CENTER

\*As of 30/09/2014