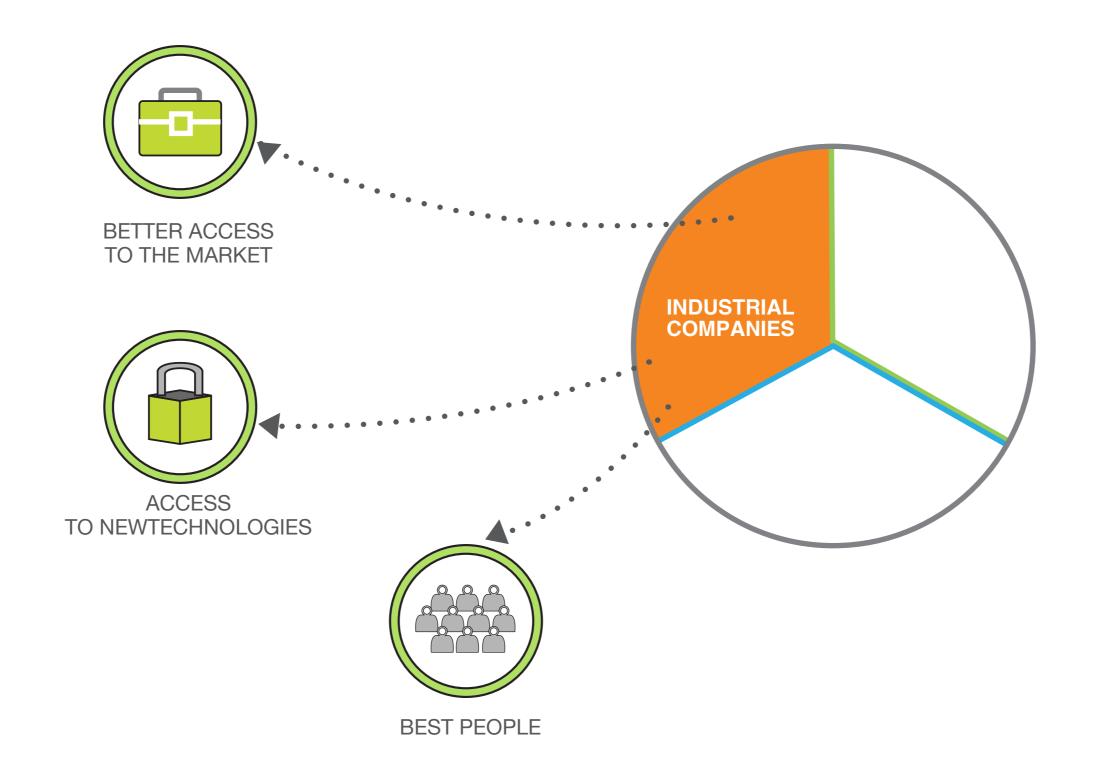

## INDUSTRIAL PARTNERS OF SKOLKOVO

INDUSTRIAL PARTNER – is a major company (Russian and international). Occupies a leading position in R&D and commits to launch an R&D center in Skolkovo

2020