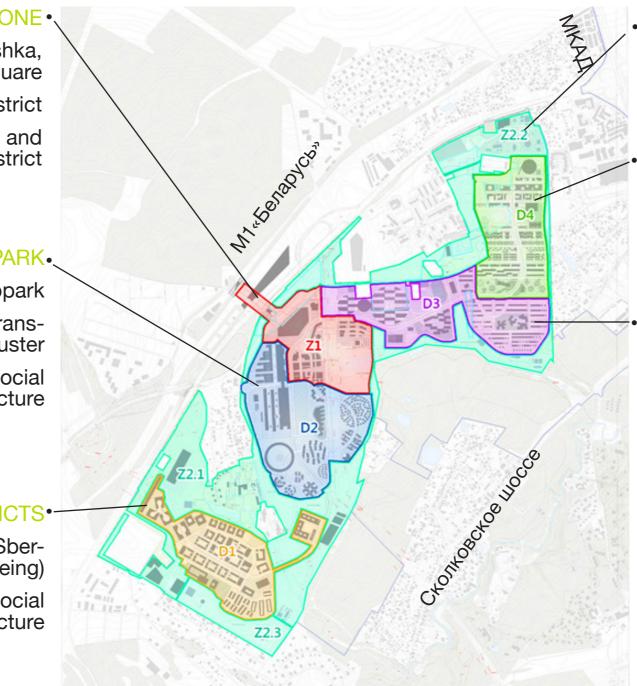

## SKOLKOVO INNOVATION CENTER IS A TERRITORY OF INNOVATIONS

**TERRITORY OF 386 HECTARES** TOTAL SQUARE OF FACILITIES 2.6 MILLION SQUARE METERS TOTAL WORKPLACES **29,500**, RESIDENTS (INCLUDING FAMILY MEMBERS) 19,500

## Z1 CENTRAL ZONE •

Transport hub, HyperCube, Matryoshka, Square City-hall, creative district Dormitories for Skoltech students and professors district

## **D2 TECHNOPARK**.

Skolkovo Technopark

R&D centers of industrial partners (Trans-mashholding, CISCO) and IT-cluster

Apartments, offices and social infrastructure

## **D1 SOUTHERN DISTRICTS**

R&D centers of industrial partners (Sber-bank, Renova, Tatneft, Boeing)

Apartments, offices and social infrastructure

## Z2 LANDSCAPE ZONE

Engineering, logistics, transport and city wellbeing facilities

## **D4 NORTHERN DISTRICT**

R&D centers of industrial partners (Dauria, Airspace, TMK)

Apartments, offices, social infrastructure

## D3 UNIVERSITY DISTRICT

Skoltech

Skolkovo International Gymnasium

Apartments, offices, social infrastructure