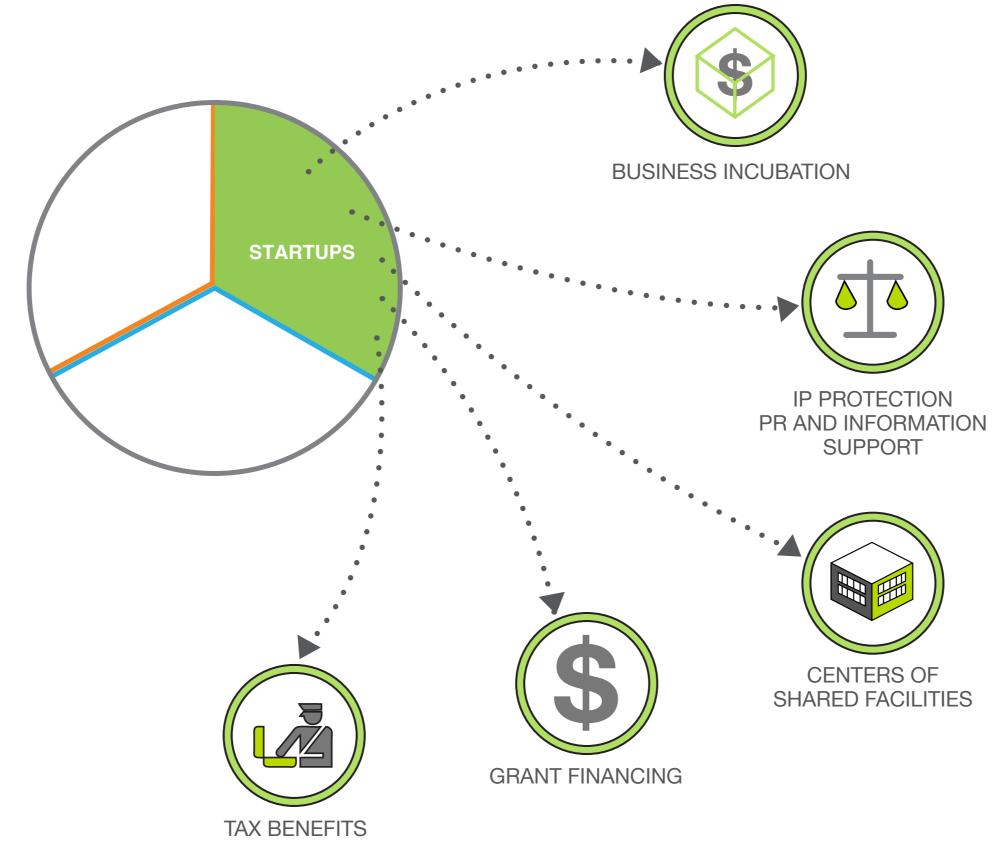

## SKOLKOVO INNOVATION ECOSYSTEM

## TAX BENEFITS FOR SKOLKOVO STARTUPS

14% **OBLIGATORY SOCIAL PAYMENTS** 

> 0% INCOME TAX

> > 0% VAT

0% **PROPERTY TAX** 

## **GRANT FINANCING**

PROCESS TRANSPARENCY AND QUALITY IS ENSURED THROUGH:

INVOLVEMENT OF INDEPENDENT EXPERTS

GRANT COMMITTEE IS 2/3 COMPRISED OF INDEPENDENT MEMBERS (6 OUT OF 9)

FORMAL AND CLEARLY DEFINED PROCEDURES

## SERVICE INFRASTRUCTURE OF SKOLKOVO INNOVATION CENTER: SKOLKOVO TECHNOPARK

THE KEY ADVANTAGE OF THE SKOLKOVO TECHNOPARK IS ITS WELL-DEVELOPED RESEARCH INFRA-STRUCTURE AND LABORATORY FACILITIES AS DEMANDED BY SKOLKOVO RESIDENTS

## PROTECTION OF SKOLKOVO STARTUPS IP RIGHTS