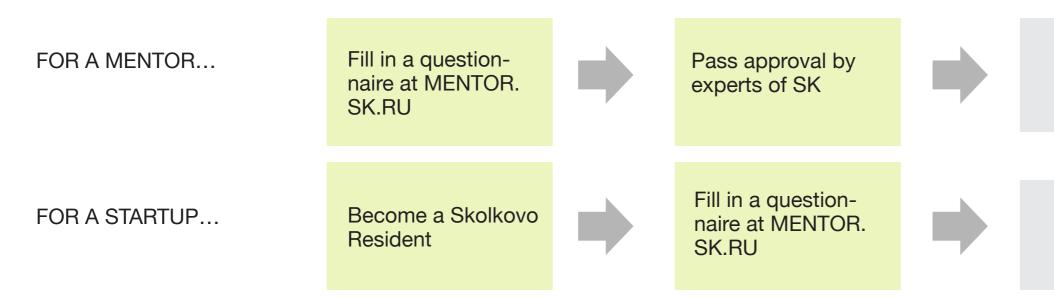

## SKOLKOVO MENTORING PROGRAM

- START: JULY 2014
- 46 MENTORS (RUSSIA, USA, ISRAEL)
- 24 STARTUP COMPANIES FROM 5 CLUSTERS
- 11 PAIRS "MENTOR + PROTÉGÉ"
- CONSTANT GROWTH OF PARTICIPANTS

- PROJECTIONS FOR 2020:
- 1,000 MENTORS
- 200 300 PAIRS "MENTOR + PROTÉGÉ"

## SKOLKOVO MENTORING PROGRAM: 3.5 STEPS TO SUCCESS

### CHOOSE A START-UP

Like each other

CHOOSE A MENTOR