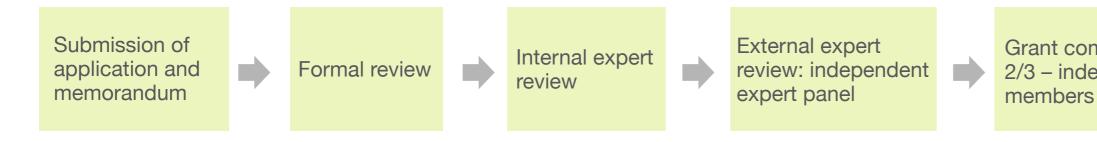

## **GRANT FINANCING**

PROCESS TRANSPARENCY AND QUALITY IS ENSURED THROUGH:

INVOLVEMENT OF INDEPENDENT EXPERTS

GRANT COMMITTEE IS 2/3 COMPRISED OF INDEPENDENT MEMBERS (6 OUT OF 9)

FORMAL AND CLEARLY DEFINED PROCEDURES

Grant committee: 2/3 – independent members Fulfillment of pending conditions, transfer of grant money